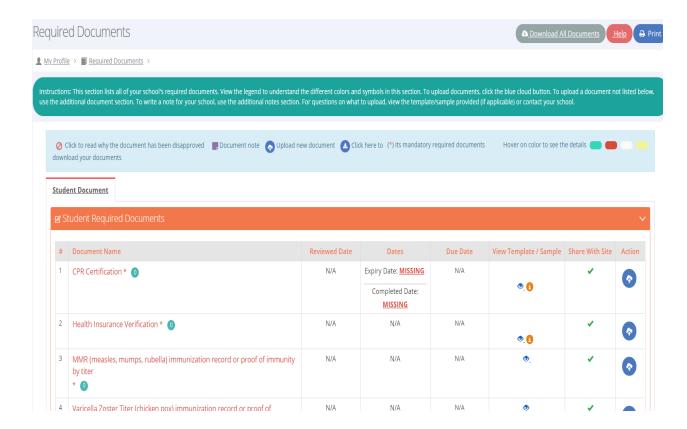

- 18. **Required Documents.** Required documents are a key component of your profile. Your school has a unique list of documents that you must provide including medical records, vaccine records, and more. It's vital that you upload your documents in a timely manner and keep your documents up to date.
  - You can view the list of documents, the status for each document (Approved/Disapproved/In Progress/Pending Approval) and upload those documents here.

b. You can view the "Document Guidelines" placed below the name of the document and complete Document Guidelines are accessible on clicking "more."

| # | Document Name                                                                                                                                   | Reviewed Date | Dates                      | Due Date | View Template / Sample | Share With Site | Action |
|---|-------------------------------------------------------------------------------------------------------------------------------------------------|---------------|----------------------------|----------|------------------------|-----------------|--------|
| 1 | Health insurance * 1  Document Guidelines:  Front and back of card to be uploaded  Student name should be on the card                           | 8/11/2016     | N/A                        | N/A      | N/A                    | *               | •      |
| 2 | Negative TB test * 1  Document Guidelines:  • Proof of the initial 2-step testing plus subsequest annual single-step test restults require more | 11/23/2016    | Expiry<br>Date:<br>MISSING | N/A      | N/A                    | <b>✓</b>        | •      |