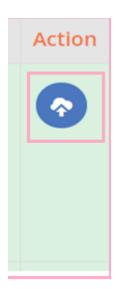

c. To upload a document, click the "blue upload icon" on the right and follow the instructions in the window. Please note that your school may restrict the document format (.png, .jpeg, etc.)

- d. You can also add additional documents not listed in the purple "Additional Documents Uploaded by Student" box.
- e. You can also add any notes in the bottom "Additional Notes" box.