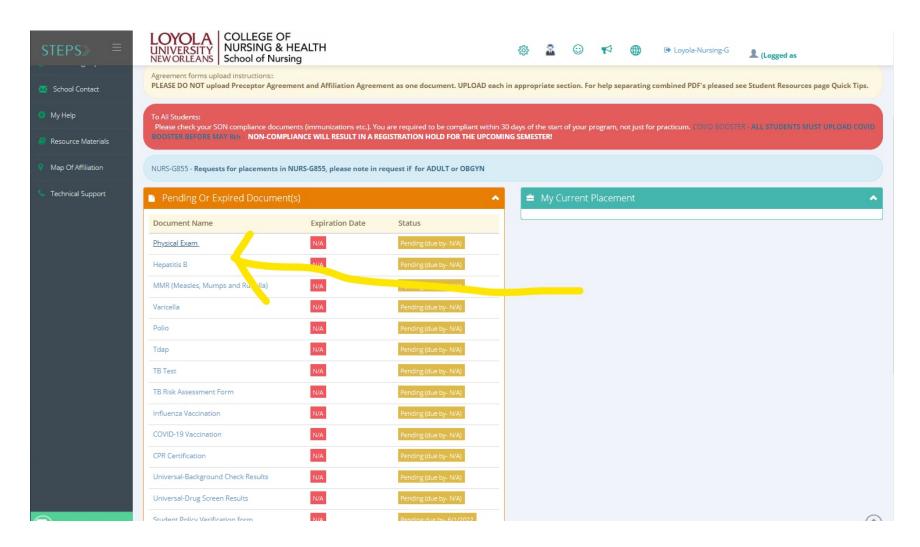

## **Compliance Requirements (EXXAT)**

1) From your Dashboard, click on any item in the <u>Pending or Expired Document(s)</u> list:

2) This will take you to the subscriptions page:

1) You are only required to pay for the annual \$35.00 annual Access fee (required documents) to upload your School of Nursing compliance documents. You DO NOT need to order the STEPS subscription.