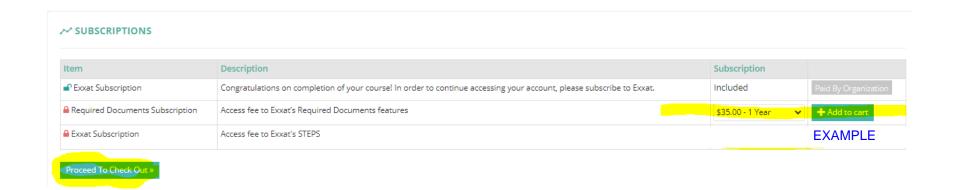

## **Compliance Requirements (EXXAT)**

1) From your Dashboard, click on any item in the <u>Pending or Expired Document(s)</u> list:

2) This will take you to the subscriptions page:

1) You are only required to pay for the annual \$35.00 annual Access fee (required documents) to upload your School of Nursing compliance documents. You DO NOT need to order the STEPS subscription.